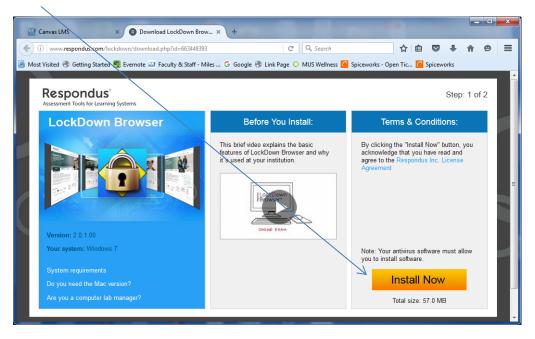

5. Upon clicking the link above, you will be taken to a new website to install Respondus LockDown Browser. Click the "Install Now" button and continue with the installation.

- 6. Once Respondus lockdown browser is installed on your computer, the icon on the right will appear on your desktop. Do the following to continue to take the test:
  - a. Logout of Canvas (FireFox, Chrome, or Safari)
  - b. Open Respondus LockDown Browser using the new icon on your desktop.
  - c. Log back into Canvas (Respondus LockDown Browser)
  - d. Take and submit the test. (Respondus LockDown Browser)
  - e. Logout of Canvas (Respondus LockDown Browser)
  - f. Close Respondus LockDown Browser
  - g. Open Firefox, Chrome, or Safari
  - h. Log back into Canvas to continue with coursework (FireFox, Chrome, or Safari)